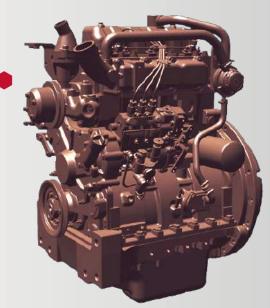

#### **MagnaTorq Engine**

#### **BOSS OF TORQUE & EFFICIENCY**

- 200Nm at Rated RPM
   Highest torque in 50HP Category, handles heavy loads with ease.
- Low RPM Drop
   Lesser gear change while driving on an incline.
- Low Fuel Consumption