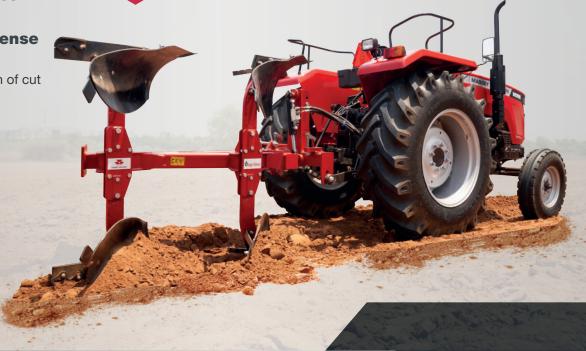

### **Magna Hydraulics**

**BOSS OF HYDRAULICS** 

 Massey Intelli-sense Hydraulics

Ensures uniform depth of cut and longer pump life.

• 1800Kgf Lifting Capacity

Easy to handle heavy implements.

Uplift Kit

For RMB indexing and tipping trolley application.