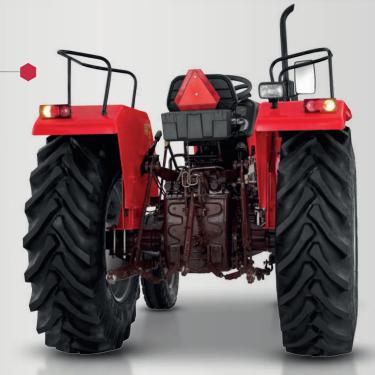

#### Longer Wheel Base

Provides maximum stability with heavy loads.

\*\*PROSE MASSEY FERGUSON\*\*

2000mm