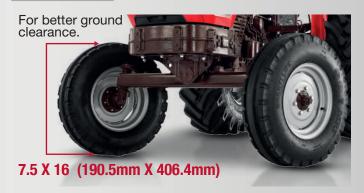

### Higher Ground Clearance

Easily cross bunds and uneven roads.

### Bigger Front Tyres