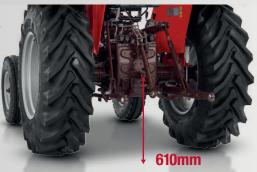

### Higher PTO height

Better performance with PTO operated implements.

#### **Maxx OIB**

Maxx Disc | Maxx Contact Area | Maxx Oil Ensure precise braking Longer life with oil immersed brakes

| Features               | MF8055 MAGNATRAK                                                             |
|------------------------|------------------------------------------------------------------------------|
| HP Category            | 50 HP (36.76Kw)                                                              |
| Max Torque             | 200Nm                                                                        |
| Transmission Type      | Comfimesh GB (Fully Constant Mesh)                                           |
| Clutch Type            | Dual Clutch                                                                  |
| No.of Speeds           | 8 Forward + 2 Reverse                                                        |
| Brakes                 | Maxx OIB                                                                     |
| Steering               | Power Steering                                                               |
| PTO Type               | RPTO                                                                         |
| Wheel Base             | 2000mm                                                                       |
| Ground Clearance       | 430mm                                                                        |
| Hydraulics             | Massey Intellisense Hydraulics                                               |
| Lifting Capacity       | 1800Kgf                                                                      |
| Front Tyre             | 7.5 x 16 (190.5mm x 406.4mm)                                                 |
| Rear Tyre              | 14.9 x 28 (378.5mm x 711.2mm)                                                |
| Accessories            | Uplift kit, TLV, Magna Styling, water bottle holder, mobile charger & holder |
| Total Weight           | 2240Kgf                                                                      |
| Overall Length         | 3460mm                                                                       |
| PTO Height from Ground | 610mm                                                                        |