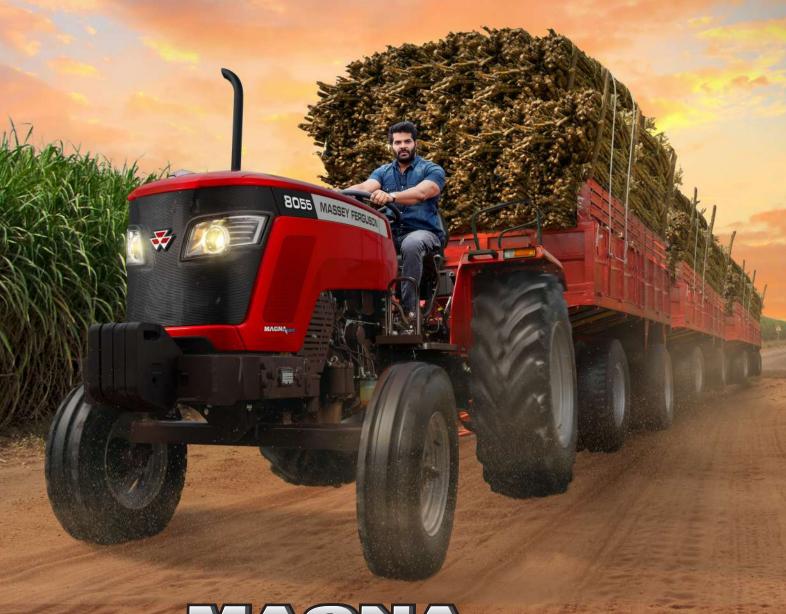

# BOSS OF POWER BOSS OF PERFORMANCE

Presenting MF8055 MAGNATRAK.

Designed for unmatched hauling power.

#### MF8055 MAGNATRAK 50 HP (36.76Kw)

Introducing MF8055, the boss of heavy haulage. Experience the raw power to easily haul even the heaviest of loads with un-matched mileage & comfort.